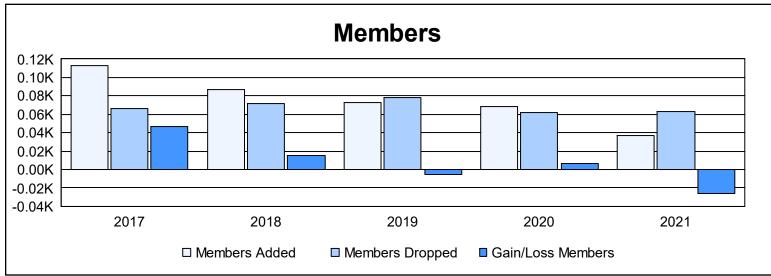

District 111NB As of June 2021 Cumulative

| Year      | New<br>Clubs | Dropped<br>Clubs | Gain/<br>Loss<br>Clubs | New<br>Members | Charter<br>Members | Reinstate<br>Members | Transfer<br>Members | Total<br>Member<br>Added | Total<br>Members<br>Dropped | Gain/<br>Loss<br>Members |
|-----------|--------------|------------------|------------------------|----------------|--------------------|----------------------|---------------------|--------------------------|-----------------------------|--------------------------|
| 2016-2017 | 1            | 0                | 1                      | 86             | 20                 | 0                    | 7                   | 113                      | 66                          | 47                       |
| 2017-2018 | 0            | 0                | 0                      | 83             | 0                  | 0                    | 4                   | 87                       | 72                          | 15                       |
| 2018-2019 | 0            | 0                | 0                      | 71             | 0                  | 0                    | 2                   | 73                       | 78                          | -5                       |
| 2019-2020 | 0            | 0                | 0                      | 62             | 0                  | 0                    | 6                   | 68                       | 62                          | 6                        |
| 2020-2021 | 0            | 0                | 0                      | 32             | 0                  | 2                    | 3                   | 37                       | 63                          | -26                      |
| Average   | 0            | 0                | 0                      | 67             | 4                  | 0                    | 4                   | 76                       | 68                          | 7                        |