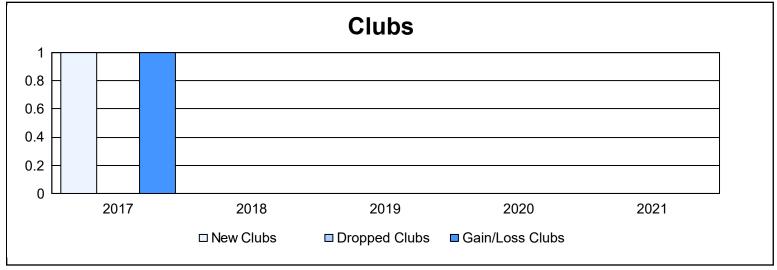

District 111NB As of June 2021 Cumulative

| Year      | New<br>Clubs | Dropped<br>Clubs | Gain/<br>Loss<br>Clubs | New<br>Members | Charter<br>Members | Reinstate<br>Members | Transfer<br>Members | Total<br>Member<br>Added | Total<br>Members<br>Dropped | Gain/<br>Loss<br>Members |
|-----------|--------------|------------------|------------------------|----------------|--------------------|----------------------|---------------------|--------------------------|-----------------------------|--------------------------|
| 2016-2017 | 1            | 0                | 1                      | 86             | 20                 | 0                    | 7                   | 113                      | 66                          | 47                       |
| 2017-2018 | 0            | 0                | 0                      | 83             | 0                  | 0                    | 4                   | 87                       | 72                          | 15                       |
| 2018-2019 | 0            | 0                | 0                      | 71             | 0                  | 0                    | 2                   | 73                       | 78                          | -5                       |
| 2019-2020 | 0            | 0                | 0                      | 62             | 0                  | 0                    | 6                   | 68                       | 62                          | 6                        |
| 2020-2021 | 0            | 0                | 0                      | 32             | 0                  | 2                    | 3                   | 37                       | 63                          | -26                      |
| Average   | 0            | 0                | 0                      | 67             | 4                  | 0                    | 4                   | 76                       | 68                          | 7                        |